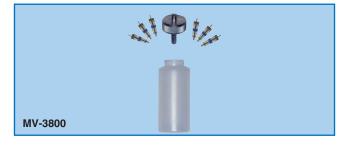

## "CHASER" CORE CONTAINER

MV-3800

Contains SIX cores. Height: **89 mm** (3<sup>1</sup>/2") The thumbscrew cap offers *TWO* tools: **One core-wrench** on one side (for cores) **One thread-chaser** (to clean and re-align the inside core threads).