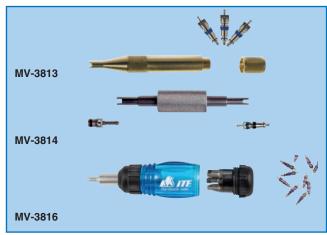

Tel: +32 3 766 02 02 Fax: +32 3 766 10 67

MV-3813

**CORE REMOVING TOOL WITH CONTAINER** 

(3 cores included)

MV-3814 CORE RE

CORE REMOVING TOOL FOR SMALL AND BIG

VALVES (cores not included)

MV-3816 VALVE CORE TOOLS SCREW SET

• Compact but very robust 7-in-1 tool.

- Large handle to fit in the palm of your hand and to allow application of maximum force.
- Ratchet handle mechanism to turn left or right, or can be fixed to use without ratchet.
- 7 different bits are neatly stored in transparent handle
  - Slotted: 5,0, 6,0
  - Philips: 1, 2
  - Core removing bits: 4,4, 5,0
  - Thread chaser (to clean and repair thread in schrader service valves).