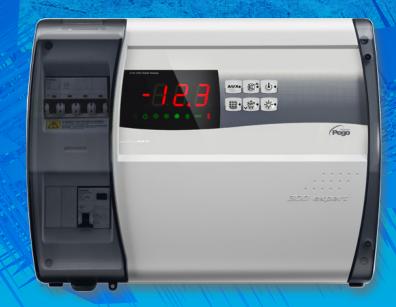

## Product description:

The ECP300 EXPERT U VD is a range of control panels for evaporators with a three-phase compressor up to 12 kW, specially designed to provide the user with safety, protection, control and ease of installation.

#### Product features:

- Cold room temperature displaying and regulation with decimal point.
- Plant control activation/deactivation. Plant alarms signalling (probe error, minimum and maximum temperature alarm, compressor protection, door alarm).
- LED indicators and large display illustrate system status.
- Magnetothermic circuit breaker accessible from the front panel, cuts the general power supply.
- Easy wiring on the internal terminal block.
- Auxiliary relay with activation configurable by parameter.
- Transparent cover for access to all the protections, all with IP65 protection rating.
- RS485 for connection to TeleNET industrial supervision network or Modbus-RTU standard protocol.