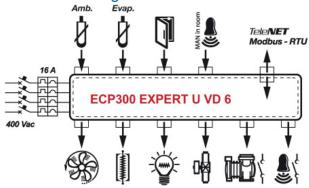

## Connection diagram Amb. Evap.

### **Application**

Control of evaporator units with electrical defrost up to 12 kW.