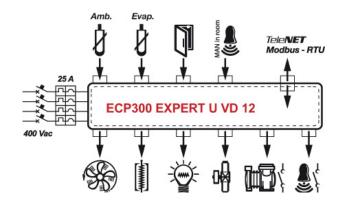

## Connection diagram Amb. Evap.

### **Application**

Control of evaporator units with electrical defrost up to 12 kW.