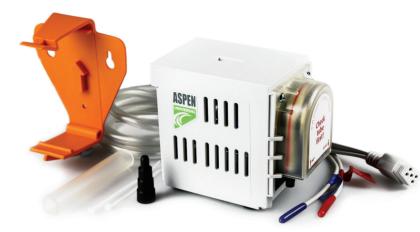

### CONDENSATE REMOVAL PUMP

The top selling Universal is operated by two air temperature sensors. The peristaltic rotary movement creates a continuous pressure meaning the pump can be sited up to 3m away from the source with no effect in performance.

### **KEY FEATURES**

- Air temp. sensor operatedRemote install possible
- Pumps contaminated water
- Can run dry

IN THE BOX Universal pump • 3m Plug & play power / sensor cable • Wall mounted bracket • Fixing kit • Install manual Download manual at aspenpumps.com View install video at aspenpumps.com

Information correct at time of going to press