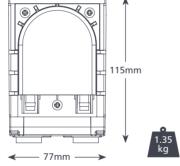

#### 

| UNIVERSAL @ 230 VAC 50HZ |                        |  |
|--------------------------|------------------------|--|
| Max. flow                | 6.5L/h @ 12m head      |  |
| Max. head                | 12m                    |  |
| Max. suction lift        | 3m                     |  |
| dB(A) @ 1m               | 47                     |  |
| Power supply             | 230 VAC, 0.2A, 50/60Hz |  |
| Rated                    | Continuously           |  |
| Class                    | l appliance            |  |
| Max. unit output         | 8.5kW / 29,000Btu/h    |  |
| Max. water temp          | 40°C / 104°F           |  |
| Inlet/outlet             | 6mm ID                 |  |
| IP Protection            | IP21                   |  |
| Safety switch            | n/a                    |  |
| Thermal protection       | $\checkmark$           |  |
| Fully potted             | n/a                    |  |
| Self priming             | $\checkmark$           |  |
|                          |                        |  |