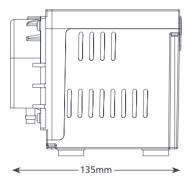

#### 

| UNIVERSAL @ 230 VAC 50HZ |                        |  |
|--------------------------|------------------------|--|
| Max. flow                | 6.5L/h @ 12m head      |  |
| Max. head                | 12m                    |  |
| Max. suction lift        | 3m                     |  |
| dB(A) @ 1m               | 47                     |  |
| Power supply             | 230 VAC, 0.2A, 50/60Hz |  |
| Rated                    | Continuously           |  |
| Class                    | l appliance            |  |
| Max. unit output         | 8.5kW / 29,000Btu/h    |  |
| Max. water temp          | 40°C / 104°F           |  |
| Inlet/outlet             | 6mm ID                 |  |
| IP Protection            | IP21                   |  |
| Safety switch            | n/a                    |  |
| Thermal protection       | $\checkmark$           |  |
| Fully potted             | n/a                    |  |
| Self priming             | $\checkmark$           |  |
|                          |                        |  |