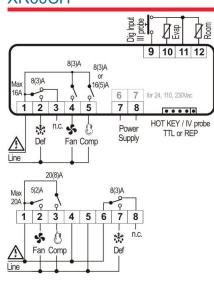

### Model Range

| Code     | Model  | Probe incl. | Comp<br>relay | Defrost<br>relay | Fan<br>relay | Alarm<br>relay | AUX | Digi<br>inputs | Probe<br>input | Probe type | RS485<br>Terminals | Supply  |
|----------|--------|-------------|---------------|------------------|--------------|----------------|-----|----------------|----------------|------------|--------------------|---------|
| DIXL1050 | XR20CH | NO          | 20A           | -                | -            | -              | -   | 1              | 1              | PTC/NTC    | No TTL             | 230V AC |
| DIXL1060 | XR30CH | NO          | 20A           | -                | -            | -              | 8A  | 1              | 1              | PTC/NTC    | No TTL             | 230V AC |
| DIXL1065 | XR35CH | NO          | 16A           | -                | -            | -              | 8A  | 2              | 3              | NTC/PT1000 | YES                | 230V AC |
| DIXL1074 | XR60CH | NO          | 20A           | 8A               | 5A           | -              | -   | 1              | 2              | PTC/NTC    | No TTL             | 230V AC |
| DIXL1075 | XR70CH | NO          | 16A           | 8A               | 8A           | 5A             | -   | 1              | 2              | PTC/NTC    | No TTL             | 230V AC |
| DIXL1081 | XR75CH | NO          | 16A           | 8A               | 8A           | -              | 5A  | 2              | 3              | NTC/PT1000 | YES                | 230V AC |

### XR60CH

XR70CH

XR75CH