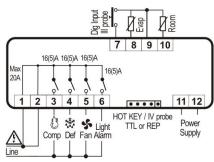

### Model Range

| Code     | Model  | Probe incl. | Comp<br>relay | Defrost<br>relay | Fan<br>relay | Alarm<br>relay | AUX | Digi<br>inputs | Probe<br>input | Probe type | RS485<br>Terminals | Supply  |
|----------|--------|-------------|---------------|------------------|--------------|----------------|-----|----------------|----------------|------------|--------------------|---------|
| DIXL1050 | XR20CH | NO          | 20A           | -                | -            | -              | -   | 1              | 1              | PTC/NTC    | No TTL             | 230V AC |
| DIXL1060 | XR30CH | NO          | 20A           | -                | -            | -              | 8A  | 1              | 1              | PTC/NTC    | No TTL             | 230V AC |
| DIXL1065 | XR35CH | NO          | 16A           | -                | -            | -              | 8A  | 2              | 3              | NTC/PT1000 | YES                | 230V AC |
| DIXL1074 | XR60CH | NO          | 20A           | 8A               | 5A           | -              | -   | 1              | 2              | PTC/NTC    | No TTL             | 230V AC |
| DIXL1075 | XR70CH | NO          | 16A           | 8A               | 8A           | 5A             | -   | 1              | 2              | PTC/NTC    | No TTL             | 230V AC |
| DIXL1081 | XR75CH | NO          | 16A           | 8A               | 8A           | -              | 5A  | 2              | 3              | NTC/PT1000 | YES                | 230V AC |

### XR60CH

XR70CH

XR75CH