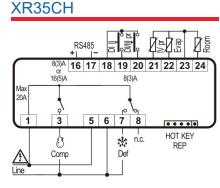

### Model Range

| Code     | Model  | Probe incl. | Comp<br>relay | Defrost<br>relay | Fan<br>relay | Alarm<br>relay | AUX | Digi<br>inputs | Probe<br>input | Probe type | RS485<br>Terminals | Supply  |
|----------|--------|-------------|---------------|------------------|--------------|----------------|-----|----------------|----------------|------------|--------------------|---------|
| DIXL1050 | XR20CH | NO          | 20A           | -                | -            | -              | -   | 1              | 1              | PTC/NTC    | No TTL             | 230V AC |
| DIXL1060 | XR30CH | NO          | 20A           | -                | -            | -              | 8A  | 1              | 1              | PTC/NTC    | No TTL             | 230V AC |
| DIXL1065 | XR35CH | NO          | 16A           | -                | -            | -              | 8A  | 2              | 3              | NTC/PT1000 | YES                | 230V AC |
| DIXL1074 | XR60CH | NO          | 20A           | 8A               | 5A           | -              | -   | 1              | 2              | PTC/NTC    | No TTL             | 230V AC |
| DIXL1075 | XR70CH | NO          | 16A           | 8A               | 8A           | 5A             | -   | 1              | 2              | PTC/NTC    | No TTL             | 230V AC |
| DIXL1081 | XR75CH | NO          | 16A           | 8A               | 8A           | -              | 5A  | 2              | 3              | NTC/PT1000 | YES                | 230V AC |