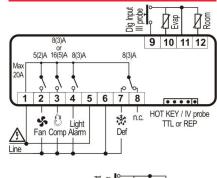

### Model Range

| Code     | Model  | Probe incl. | Comp<br>relay | Defrost<br>relay | Fan<br>relay | Alarm<br>relay | AUX | Digi<br>inputs | Probe<br>input | Probe type | RS485<br>Terminals | Supply  |
|----------|--------|-------------|---------------|------------------|--------------|----------------|-----|----------------|----------------|------------|--------------------|---------|
| DIXL1050 | XR20CH | NO          | 20A           | -                | -            | -              | -   | 1              | 1              | PTC/NTC    | No TTL             | 230V AC |
| DIXL1060 | XR30CH | NO          | 20A           | -                | -            | -              | 8A  | 1              | 1              | PTC/NTC    | No TTL             | 230V AC |
| DIXL1065 | XR35CH | NO          | 16A           | -                | -            | -              | 8A  | 2              | 3              | NTC/PT1000 | YES                | 230V AC |
| DIXL1074 | XR60CH | NO          | 20A           | 8A               | 5A           | -              | -   | 1              | 2              | PTC/NTC    | No TTL             | 230V AC |
| DIXL1075 | XR70CH | NO          | 16A           | 8A               | 8A           | 5A             | -   | 1              | 2              | PTC/NTC    | No TTL             | 230V AC |
| DIXL1081 | XR75CH | NO          | 16A           | 8A               | 8A           | -              | 5A  | 2              | 3              | NTC/PT1000 | YES                | 230V AC |

### XR60CH

XR70CH

XR75CH