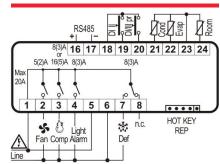

### Model Range

| Code     | Model  | Probe incl. | Comp<br>relay | Defrost<br>relay | Fan<br>relay | Alarm<br>relay | AUX | Digi<br>inputs | Probe<br>input | Probe type | RS485<br>Terminals | Supply  |
|----------|--------|-------------|---------------|------------------|--------------|----------------|-----|----------------|----------------|------------|--------------------|---------|
| DIXL1050 | XR20CH | NO          | 20A           | -                | -            | -              | -   | 1              | 1              | PTC/NTC    | No TTL             | 230V AC |
| DIXL1060 | XR30CH | NO          | 20A           | -                | -            | -              | 8A  | 1              | 1              | PTC/NTC    | No TTL             | 230V AC |
| DIXL1065 | XR35CH | NO          | 16A           | -                | -            | -              | 8A  | 2              | 3              | NTC/PT1000 | YES                | 230V AC |
| DIXL1074 | XR60CH | NO          | 20A           | 8A               | 5A           | -              | -   | 1              | 2              | PTC/NTC    | No TTL             | 230V AC |
| DIXL1075 | XR70CH | NO          | 16A           | 8A               | 8A           | 5A             | -   | 1              | 2              | PTC/NTC    | No TTL             | 230V AC |
| DIXL1081 | XR75CH | NO          | 16A           | 8A               | 8A           | -              | 5A  | 2              | 3              | NTC/PT1000 | YES                | 230V AC |

### XR60CH

XR70CH

XR75CH