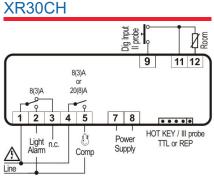

### Model Range

| Code     | Model  | Probe incl. | Comp<br>relay | Defrost<br>relay | Fan<br>relay | Alarm<br>relay | AUX | Digi<br>inputs | Probe<br>input | Probe type | RS485<br>Terminals | Supply  |
|----------|--------|-------------|---------------|------------------|--------------|----------------|-----|----------------|----------------|------------|--------------------|---------|
| DIXL1050 | XR20CH | NO          | 20A           | -                | -            | -              | -   | 1              | 1              | PTC/NTC    | No TTL             | 230V AC |
| DIXL1060 | XR30CH | NO          | 20A           | -                | -            | -              | 8A  | 1              | 1              | PTC/NTC    | No TTL             | 230V AC |
| DIXL1065 | XR35CH | NO          | 16A           | -                | -            | -              | 8A  | 2              | 3              | NTC/PT1000 | YES                | 230V AC |
| DIXL1074 | XR60CH | NO          | 20A           | 8A               | 5A           | -              | -   | 1              | 2              | PTC/NTC    | No TTL             | 230V AC |
| DIXL1075 | XR70CH | NO          | 16A           | 8A               | 8A           | 5A             | -   | 1              | 2              | PTC/NTC    | No TTL             | 230V AC |
| DIXL1081 | XR75CH | NO          | 16A           | 8A               | 8A           | -              | 5A  | 2              | 3              | NTC/PT1000 | YES                | 230V AC |