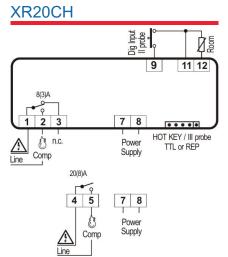

### Model Range

| Code     | Model  | Probe incl. | Comp<br>relay | Defrost<br>relay | Fan<br>relay | Alarm<br>relay | AUX | Digi<br>inputs | Probe<br>input | Probe type | RS485<br>Terminals | Supply  |
|----------|--------|-------------|---------------|------------------|--------------|----------------|-----|----------------|----------------|------------|--------------------|---------|
| DIXL1050 | XR20CH | NO          | 20A           | -                | -            | -              | -   | 1              | 1              | PTC/NTC    | No TTL             | 230V AC |
| DIXL1060 | XR30CH | NO          | 20A           | -                | -            | -              | 8A  | 1              | 1              | PTC/NTC    | No TTL             | 230V AC |
| DIXL1065 | XR35CH | NO          | 16A           | -                | -            | -              | 8A  | 2              | 3              | NTC/PT1000 | YES                | 230V AC |
| DIXL1074 | XR60CH | NO          | 20A           | 8A               | 5A           | -              | -   | 1              | 2              | PTC/NTC    | No TTL             | 230V AC |
| DIXL1075 | XR70CH | NO          | 16A           | 8A               | 8A           | 5A             | -   | 1              | 2              | PTC/NTC    | No TTL             | 230V AC |
| DIXL1081 | XR75CH | NO          | 16A           | 8A               | 8A           | -              | 5A  | 2              | 3              | NTC/PT1000 | YES                | 230V AC |